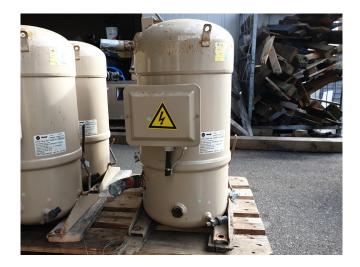

#### **Used Trane CSHS 150K**

Used Trane CSHS 150K freon scroll compressor with a sight glass. The compressor has a displacement of 43,5 m<sup>3</sup>/h.

\*Why choose for HOSBV? Were not only the largest used refrigeration specialist in Europe, but also, we deliver all equipment including an extensive test, warranty and industrial cleaning. \*Optional we can also perform a new paint job and arrange the logistics.