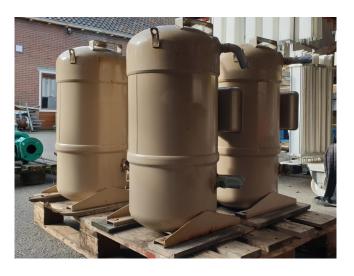

#### **Used Trane CSHS 150K**

Used Trane CSHS 150K freon scroll compressor with a sight glass. The compressor has a displacement of 43,5 m<sup>3</sup>/h.

\*Why choose for HOSBV? Were not only the largest used refrigeration specialist in Europe, but also, we deliver all equipment including an extensive test, warranty and industrial cleaning. \*Optional we can also perform a new paint job and arrange the logistics.