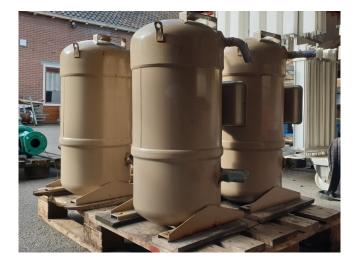

#### **Used Trane CSHS 150K**

Used Trane CSHS 150K freon scroll compressor with a sight glass. The compressor has a displacement of 43,5 m<sup>3</sup>/h.

\*Why choose for HOSBV? Were not only the largest used refrigeration specialist in Europe, but also, we deliver all equipment including an extensive test, warranty and industrial cleaning. \*Optional we can also perform a new paint job and arrange the logistics.