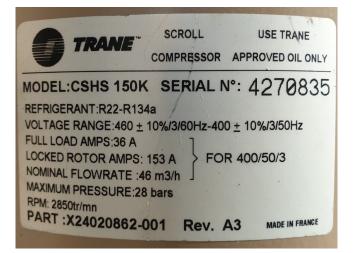

### **Specifications**

| Trane              |
|--------------------|
| CSHS 150K          |
| Freon              |
| R134A              |
| 39,5*              |
| 26,7*              |
| 21,5*              |
| 17,0*              |
| 1                  |
| 43,5               |
| *Capacity based on |
| Freon type: R134A  |
| 100                |
| 400x420x700 mm     |
| (LxWxH)            |
|                    |

#### **Used Trane CSHS 150K**

Used Trane CSHS 150K freon scroll compressor with a sight glass. The compressor has a displacement of 43,5 m<sup>3</sup>/h.

\*Why choose for HOSBV? Were not only the largest used refrigeration specialist in Europe, but also, we deliver all equipment including an extensive test, warranty and industrial cleaning. \*Optional we can also perform a new paint job and arrange the logistics.