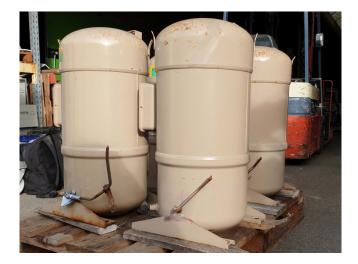

#### **Used Trane CSHS 150K**

Used Trane CSHS 150K freon scroll compressor with a sight glass. The compressor has a displacement of 43,5 m<sup>3</sup>/h.

\*Why choose for HOSBV? Were not only the largest used refrigeration specialist in Europe, but also, we deliver all equipment including an extensive test, warranty and industrial cleaning. \*Optional we can also perform a new paint job and arrange the logistics.